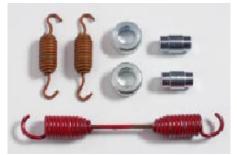

#### **ES-II Retaining Spring Installation**

The installation of the retaining spring does not differ significantly from the current procedure.

The retainer spring is installed into the holes in the shoe webs instead of the tabs on the shoe table. Its recommended that the short end of the spring (coil end) be installed in the upward position on the top shoe,

- ✓ Position upper shoe on anchor pin.
- ✓ Hook the retaining springs to the hole in the web of the upper shoe, hook with short end of spring up (coil end)
- ✓ Hook the opposite end of the spring into the hole of the lower shoe web.
- Rotate lower shoe into position on spider.
- ✓ Install return spring and rollers.

Refer to illustration of ES-II shoe for positioning of retainer springs.