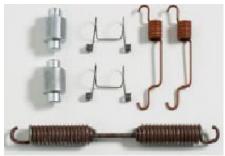

### **EXTENDED SERVICE (ES)**

NOTE DISTINCTIVE "BENT-DOWN" TABS FOR ATTACHING RETAINER SPRINGS.

FMSI 4709

Use Kit # **CP4709ES** 

**DEEPER POCKET** 

**EXTENDED LIFE CAM** 