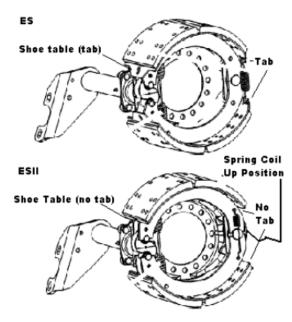

### **EXTENDED SERVICE (ES)**

NOTE DISTINCTIVE "BENT-DOWN" TABS FOR ATTACHING RETAINER SPRINGS.

FMSI 4709

Use Kit # **CP4709ES** 

**DEEPER POCKET** 

**EXTENDED LIFE CAM** 

# EXTENDED SERVICE 2nd GENERATION (ESII)

**SHOE TABLE (NO TAB)** 

FMSI 4709

Use Kit # **CP4709ES**2

**Left Hand Cam** 

**Right Hand Cam** 

Left and right is used to identify the direction of rotation

Left Hand and Right Hand does not establish which side of the vehicle the cam goes on.

#### **ES-II Retaining Spring Installation**

The installation of the retaining spring does not differ significantly from the current procedure.

The retainer spring is installed into the holes in the shoe webs instead of the tabs on the shoe table. Its recommended that the short end of the spring (coil end) be installed in the upward position on the top shoe,

- ✓ Position upper shoe on anchor pin.
- ✓ Hook the retaining springs to the hole in the web of the upper shoe, hook with short end of spring up (coil end)
- ✓ Hook the opposite end of the spring into the hole of the lower shoe web.
- Rotate lower shoe into position on spider.
- ✓ Install return spring and rollers.

Refer to illustration of ES-II shoe for positioning of retainer springs.