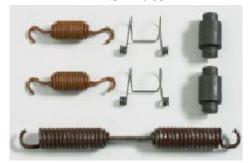

#### **STANDARD**



FMSI 4311



Use Kit # CP4311EHD



### **EXTENDED SERVICE (ES)**



NOTE DISTINCTIVE "BENT-DOWN" TABS FOR ATTACHING RETAINER SPRINGS.

FMSI 4709



Use Kit # **CP4709ES** 

**DEEPER POCKET** 



**EXTENDED LIFE CAM** 

# EXTENDED SERVICE 2nd GENERATION (ESII)



**SHOE TABLE (NO TAB)** 

FMSI 4709



Use Kit # **CP4709ES**2

**Left Hand Cam** 

**Right Hand Cam** 





Left and right is used to identify the direction of rotation

Left Hand and Right Hand does not establish which side of the vehicle the cam goes on.



#### **SERVICE PROCEDURE**

#### **ES-II Retaining Spring Installation**

The installation of the retaining spring does not differ significantly from the current procedure.

The retainer spring is installed into the holes in the shoe webs instead of the tabs on the shoe table. Its recommended that the short end of the spring (coil end) be installed in the upward position on the top shoe,

- ✓ Position upper shoe on anc