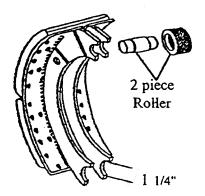

### **EXTENDED SERVICE (ES)**

NOTE DISTINCTIVE "BENT-DOWN" TABS FOR ATTACHING RETAINER SPRINGS.

FMSI 4709

Use Kit # **CP4709ES** 

**DEEPER POCKET** 

**EXTENDED LIFE CAM** 