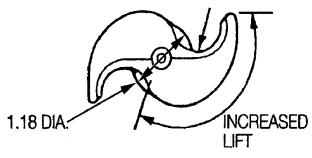

# EXTENDED SERVICE 2nd GENERATION (ESII)

**SHOE TABLE (NO TAB)** 

FMSI 4709

Use Kit # **CP4709ES**2

**Left Hand Cam** 

**Right Hand Cam** 

Left and right is used to identify the direction of rotation

Left Hand and Right Hand does not establish which side of the vehicle the cam goes on.

Refer to illustration of ES-II shoe for positioning of retainer springs.