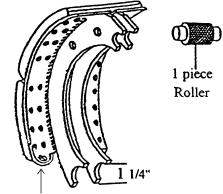

#### **STANDARD**



FMSI 4311



Use Kit # CP4311EHD



### **EXTENDED SERVICE (ES)**



NOTE DISTINCTIVE "BENT-DOWN" TABS FOR ATTACHING RETAINER SPRINGS.

FMSI 4709



Use Kit # **CP4709ES** 

**DEEPER POCKET** 



**EXTENDED LIFE CAM** 

# EXTENDED SERVICE 2nd GENERATION (ESII)



**SHOE TABLE (NO TAB)** 

FMSI 4709



Use Kit # **CP4709ES**2

**Left Hand Cam** 

**Right Hand Cam** 





Left and right is used to identify the direction of rotation

Left Hand and Right Hand does not establish which side of the vehicle the cam goes on.



#### **SERVICE PROCEDURE**

#### **ES-II Retaining Spring Installation**

The installation of the retaining spring does not differ significantly from the current procedure.

The retainer spring is installed into the holes in the shoe webs instead of the tabs on the shoe table. Its recommended that the short end of the spring (coil end) be i